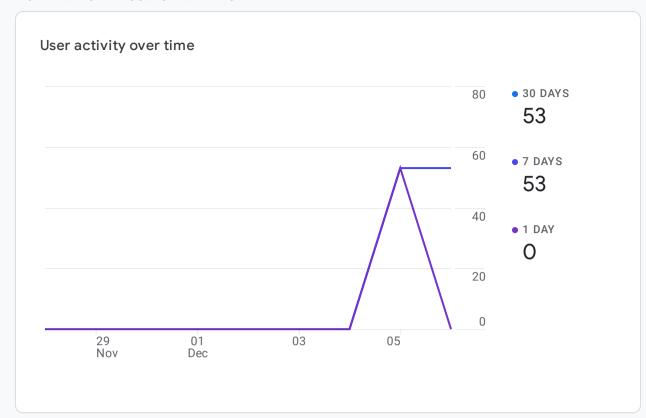

## HOW WELL DO YOU RETAIN YOUR USERS?

|                 | Week 0 | Week 1 | Week 2 | Week 3 | Week 4 | Week 5 |
|-----------------|--------|--------|--------|--------|--------|--------|
| All Users       | 0.0%   | 0.0%   | 0.0%   | 0.0%   | 0.0%   | 0.0%   |
| Oct 24 - Oct 30 |        |        |        |        |        |        |
| Oct 31 - Nov 6  |        |        |        |        |        |        |
| Nov 7 - Nov 13  |        |        |        |        |        |        |
| Nov 14 - Nov 20 |        |        |        |        |        |        |
| Nov 21 - Nov 27 |        |        |        |        |        |        |
| Nov 28 - Dec 4  |        |        |        |        |        |        |