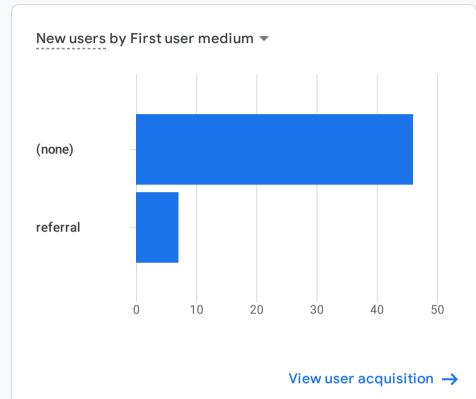

Custom Nov 28 - Dec 6, 2021 ▼

Reports snapshot ⊘ →



Add comparison +



#### WHERE DO YOUR NEW USERS COME FROM?



#### WHAT ARE YOUR TOP CAMPAIGNS?





## HOW WELL DO YOU RETAIN YOUR USERS?



|                 | Week 0 | Week 1 | Week 2 | Week 3 | Week 4 | Week 5 |
|-----------------|--------|--------|--------|--------|--------|--------|
| All Users       | 0.0%   | 0.0%   | 0.0%   | 0.0%   | 0.0%   | 0.0%   |
| Oct 24 - Oct 30 |        |        |        |        |        |        |
| Oct 31 - Nov 6  |        |        |        |        |        |        |
| Nov 7 - Nov 13  |        |        |        |        |        |        |
| Nov 14 - Nov 20 |        |        |        |        |        |        |
| Nov 21 - Nov 27 |        |        |        |        |        |        |
| Nov 28 - Dec 4  |        |        |        |        |        |        |

## WHICH PAGES AND SCREENS GET THE MOST VIEWS?

| P