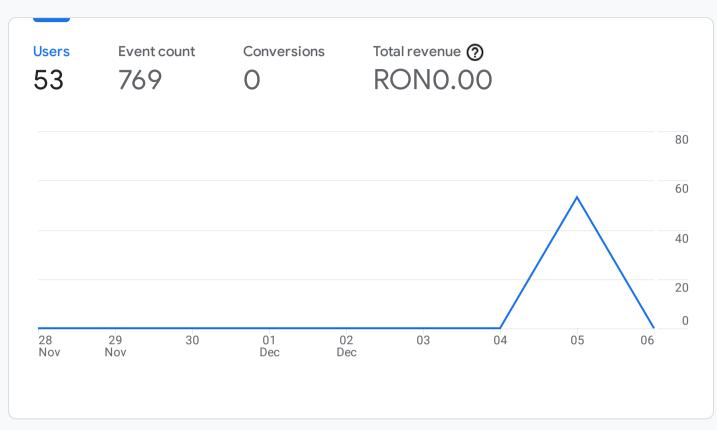

Custom Nov 28 - Dec 6, 2021 ▼

Reports snapshot ⊘ →



Add comparison +



#### WHERE DO YOUR NEW USERS COME FROM?



#### WHAT ARE YOUR TOP CAMPAIGNS?





## HOW WELL DO YOU RETAIN YOUR USERS?



|                 | Week 0 | Week 1 | Week 2 | Week 3 | Week 4 | Week 5 |
|-----------------|--------|--------|--------|--------|--------|--------|
| All Users       | 0.0%   | 0.0%   | 0.0%   | 0.0%   | 0.0%   | 0.0%   |
| Oct 24 - Oct 30 |        |        |        |        |        |        |
| Oct 31 - Nov 6  |        |        |        |        |        |        |
| Nov 7 - Nov 13  |        |        |        |        |        |        |
| Nov 14 - Nov 20 |        |        |        |        |        |        |
| Nov 21 - Nov 27 |        |        |        |        |        |        |
| Nov 28 - Dec 4  |        |        |        |        |        |        |

## WHICH