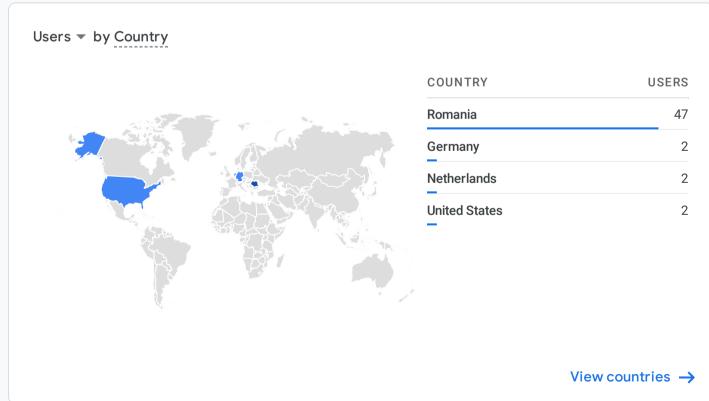

Custom Nov 28 - Dec 6, 2021 ▼

Reports snapshot ⊘ →



Add comparison +



#### WHERE DO YOUR NEW USERS COME FROM?



#### WHAT ARE YOUR TOP CAMPAIGNS?





## HOW WELL DO YOU RETAIN YOUR USERS?



|                 | Week 0 | Week 1 | Week 2 | Week 3 | Week 4 | Week 5 |
|-----------------|--------|--------|--------|--------|--------|--------|
| All Users       | 0.0%   | 0.0%   | 0.0%   | 0.0%   | 0.0%   | 0.0%   |
| Oct 24 - Oct 30 |        |        |        |        |        |        |
| Oct 31 - Nov 6  |        |        |        |        |        |        |
| Nov 7 - Nov 13  |        |        |        |        |        |        |
| Nov 14 - Nov 20 |        |        |        |        |        |        |
| Nov 21 - Nov 27 |        |        |        |        |        |        |
| Nov 28 - Dec 4  |        |        |        |        |        |        |

## WHICH PAGES AND SCREENS GET THE MOST VIEWS?

| PAGE TITLE AND SCREEN CLASS | VIEWS |
|-